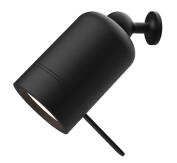

## ONE + knob

Design by Anton de Groof, 2022

Type Wall lamp
Environment Indoor

Material Steel & aluminum

Weight 0,3 kg

 Voltage
 220-240 V

 Output
 5V-1A/2A

IP 20

Lightsource Lightsource included

Battery 5 – 30 hours Charge USB-C

 CRI
 90

 Max lumen
 245

 Kelvin
 2700

Dimmable Secundair on fixture

Lightbeam 36° (15° / 24°)