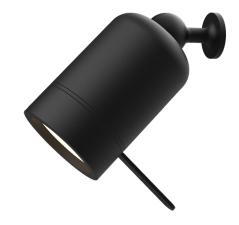

## ONE + knob

Design by Anton de Groof, 2022

Type Wall lamp
Environment Indoor

Material Steel & aluminum

Weight 0,3 kg

 Voltage
 220-240 V

 Output
 5V-1A/2A

IP 20

Lightsource Lightsource included

Battery 5 – 30 hours Charge USB-C

 CRI
 90

 Max lumen
 245

 Kelvin
 2700

Dimmable Secundair on fixture

Lightbeam 36° (15° / 24°)