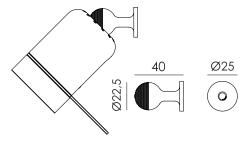

Type Wall lamp
Environment Indoor

Material Steel & aluminum

Weight 0,3 kg

 Voltage
 220-240 V

 Output
 5V-1A/2A

IP 20

Lightsource Lightsource included

Battery 5 – 30 hours Charge USB-C

 CRI
 90

 Max lumen
 245

 Kelvin
 2700

Dimmable Secundair on fixture

Lightbeam 36° (15° / 24°)