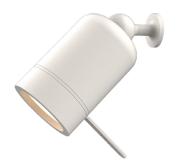

## ONE + knob

Design by Anton de Groof, 2022

Type Wall lamp
Environment Indoor

Material Steel & aluminum

Weight 0,3 kg

 Voltage
 220-240 V

 Output
 5V-1A/2A

IP 20

Lightsource Lightsource included

Battery 5 – 30 hours Charge USB-C

 CRI
 90

 Max lumen
 245

 Kelvin
 2700

Dimmable Secundair on fixture

Lightbeam 36° (15° / 24°)